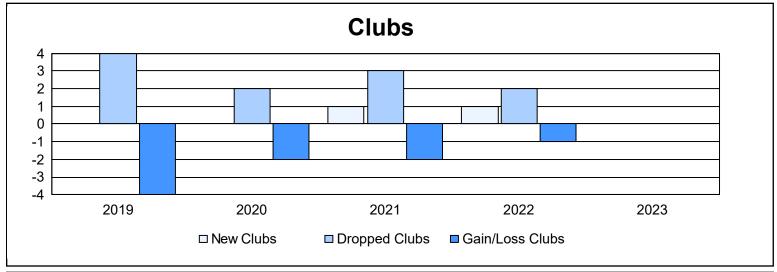

District 13 OH6 As of June 2023 Cumulative

| Year      | New<br>Clubs | Dropped<br>Clubs | Gain/<br>Loss<br>Clubs | New<br>Members | Charter<br>Members | Reinstate<br>Members | Transfer<br>Members | Total<br>Member<br>Added | Total<br>Members<br>Dropped | Gain/<br>Loss<br>Members |
|-----------|--------------|------------------|------------------------|----------------|--------------------|----------------------|---------------------|--------------------------|-----------------------------|--------------------------|
| 2018-2019 | 0            | 4                | -4                     | 128            | 0                  | 13                   | 11                  | 152                      | 195                         | -43                      |
| 2019-2020 | 0            | 2                | -2                     | 88             | 0                  | 7                    | 5                   | 100                      | 176                         | -76                      |
| 2020-2021 | 1            | 3                | -2                     | 115            | 29                 | 4                    | 6                   | 154                      | 197                         | -43                      |
| 2021-2022 | 1            | 2                | -1                     | 108            | 22                 | 2                    | 9                   | 141                      | 188                         | -47                      |
| 2022-2023 | 0            | 0                | 0                      | 113            | 0                  | 7                    | 2                   | 122                      | 210                         | -88                      |
| Average   | 0            | 2                | -2                     | 110            | 10                 | 7                    | 7                   | 134                      | 193                         | -59                      |